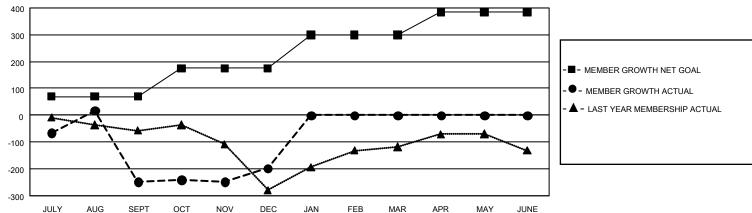

## GMT Constitutional Area 8, Group D

REPORT DOES NOT INCLUDE CLUBS IN UNDISTRICTED AREAS.

| Clubs         |               |             |               | Members               |                        |                         |                                                    |  |
|---------------|---------------|-------------|---------------|-----------------------|------------------------|-------------------------|----------------------------------------------------|--|
|               | RESULTS FOR   | R 2020-2021 |               | RESULTS FOR 2020-2021 |                        |                         |                                                    |  |
| QUARTER       | NEW CLUB GOAL | NEW CLUBS   | DROPPED CLUBS | QUARTER MEMI          | BER GROWTH NET<br>GOAL | MEMBER GROWTH<br>ACTUAL | DROPPED<br>MEMBERS ACTUAL<br>(including transfers) |  |
| JULY/AUG/SEPT | 9             | 4           | 0             | JULY/AUG/SEPT         | 70                     | 222                     | 462                                                |  |
| OCT/NOV/DEC   | 12            | 5           | 0             | OCT/NOV/DEC           | 105                    | 334                     | 257                                                |  |
| JAN/FEB/MAR   | 6             | 0           | 0             | JAN/FEB/MAR           | 125                    | 0                       | 0                                                  |  |
| APR/MAY/JUNE  | 6             | 0           | 0             | APR/MAY/JUNE          | 85                     | 0                       | 0                                                  |  |