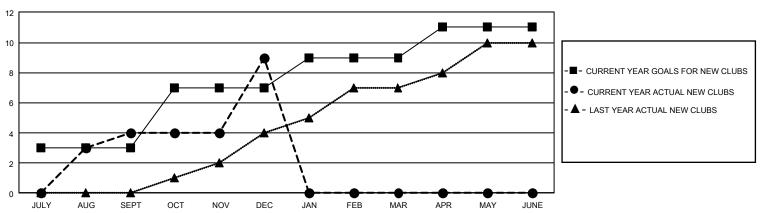

## GMT Constitutional Area 8, Group D

REPORT DOES NOT INCLUDE CLUBS IN UNDISTRICTED AREAS.

| Clubs         |               |             |               | Members               |                        |                         |                                                    |  |
|---------------|---------------|-------------|---------------|-----------------------|------------------------|-------------------------|----------------------------------------------------|--|
|               | RESULTS FOR   | R 2020-2021 |               | RESULTS FOR 2020-2021 |                        |                         |                                                    |  |
| QUARTER       | NEW CLUB GOAL | NEW CLUBS   | DROPPED CLUBS | QUARTER MEMI          | BER GROWTH NET<br>GOAL | MEMBER GROWTH<br>ACTUAL | DROPPED<br>MEMBERS ACTUAL<br>(including transfers) |  |
| JULY/AUG/SEPT | 9             | 4           | 0             | JULY/AUG/SEPT         | 70                     | 222                     | 462                                                |  |
| OCT/NOV/DEC   | 12            | 5           | 0             | OCT/NOV/DEC           | 105                    | 334                     | 257                                                |  |
| JAN/FEB/MAR   | 6             | 0           | 0             | JAN/FEB/MAR           | 125                    | 0                       | 0                                                  |  |
| APR/MAY/JUNE  | 6             | 0           | 0             | APR/MAY/JUNE          | 85                     | 0                       | 0                                                  |  |